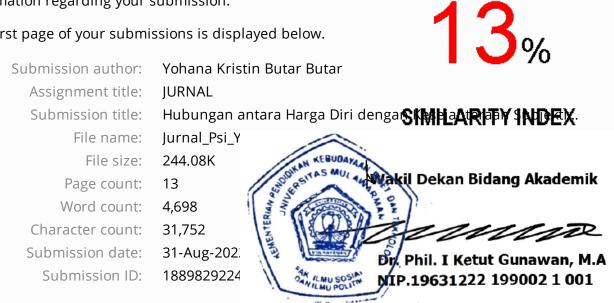

## **Digital Receipt**

This receipt acknowledges that Turnitin received your paper. Below you will find the receipt information regarding your submission.

The first page of your submissions is displayed below.