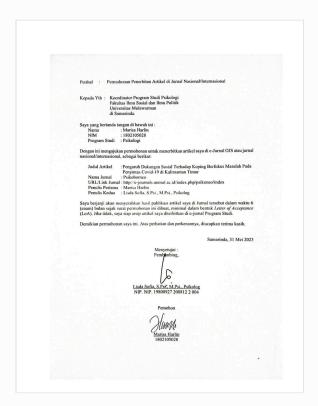

## Digital Receipt

This receipt acknowledges that Turnitin received your paper. Below you will find the receipt information regarding your submission.

The first page of your submissions is displayed below.

Submission author: Marisa Harlin SIMILARITY INDEX

Assignment title: JURNAL

Submission title: Pengaruh Dukungan Sosial Terhadap Koping Berfokus Masa...

File name: JURNAL\_MARISA\_HARLIN\_1802105028\_PSIKOLOGI\_1.docx

Wakil Dekan Bidang Akademik

Dr. Phil. I Ketut Gunawan, M.A.

NIP.19631222 199002 1 001

File size: 537.2K

Page count: 12

Word count: 4,635

Character count: 30,995

Submission date: 15-Jun-2023 09:44AM (UTC+0700)

Submission ID: 2116335133