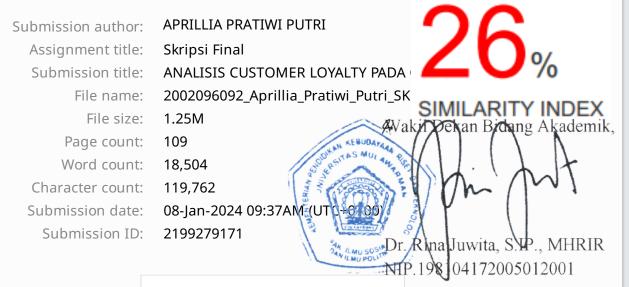

## **Digital Receipt**

This receipt acknowledges that Turnitin received your paper. Below you will find the receipt information regarding your submission.

The first page of your submissions is displayed below.